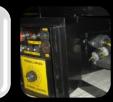

# CM-700 Machine System

The **CM-700S (Standard)** and **CM-700R (Recycle)** are lean, mean, blowing machines that save you some 'green'. (cash that is). Cutting edge twin 'scalping augers', rugged design, and simple operation offers a reliable, robust machine with simple maintenance.

# **Features**

**Benefits:** 

**Dual 'scalping augers** enhanced fiber conditioning.

Modular control panel with plug-in receptacles.

**Ball Valve bypass allows for** 

use as a Recycle or Standard

machine.

maintenance.

Quick release dual augers for easy airlock

CM-700R 'Recycle'

Quick release hopper for easy handling.