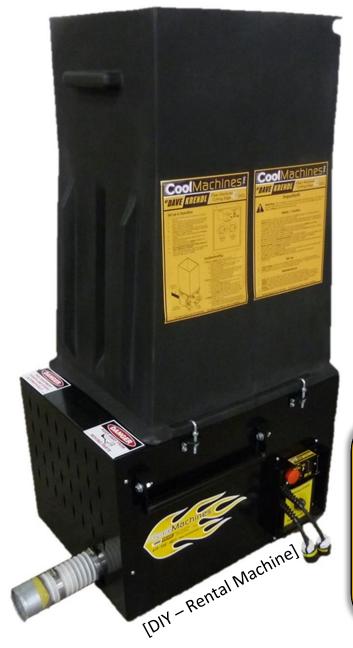

# CM-700 Machine System

The **CM-700S (Standard)** and **CM-700R (Recycle)** are lean, mean, blowing machines that save you some 'green'. (cash that is). Cutting edge twin 'scalping augers', rugged design, and simple operation offers a reliable, robust machine with simple maintenance.

#### Specifications:

•Weight: 82 kg.

- Dimensions:
- •71 cm l x 56 cm w x 147 cm h
- •Hopper Capacity: 0.21 m<sup>3</sup>
- •Airlock size: 20.3 cm dia. x 25.4 cm long 0.28 bar w/ 6.3 cm output tube. •Drive motor: 1/3 h.p
- •Blower:
- •4.7 amp. /3 m<sup>3</sup>/min. (Standard)
- •7 amp. /4 m<sup>3</sup>/min. (Deluxe)
- Power Requirements: •8 amp. single input (Standard)
- •10 amp. single input (Deluxe)

### **Machine Options**

- 15.25 cm dia. wheel package (pictured) • Hopper extension w/ loading tray (0.24 m<sup>3</sup> total) (pictured)
- Deluxe w/45 m 3-postion remote control cord & 7 amp. variable speed blower • CE conformity f/export